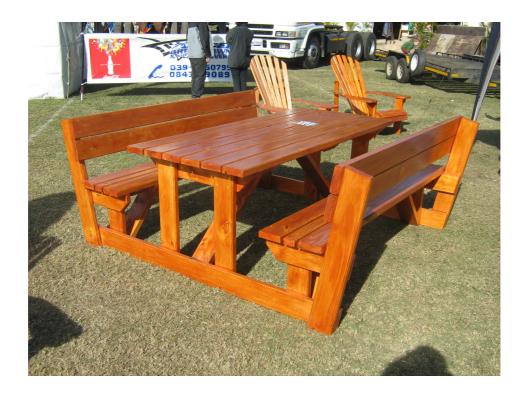

## FACT SHEET AND PRICE LIST FOR ADULT PICNIC TABLES

- All adult picnic tables are constructed using CCA Treated SA Pine semi clears.
- Guaranteed for 3 years against rot and insect infestation provided they are recoated every 6 months by The Wood Joint.
- Available in other woods. Price on request
- Finishing varies
- Available in 140mm x 30mm stock and 100mm x 30mm stock
- Screw holes plugged using epoxy or wood plugs depending on choice of wood
- Screws are Calguard coated and guaranteed for 25 years